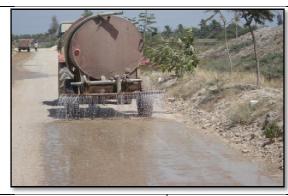

#### **DATA SHEET**

| 01 | Project type                                                                                                                                                                                          | : | Open Cast (Limestone & Marl) Mining                                                                                                                                                                                                                                                                                                                                                                                                                                                                                                                                                                                                       |
|----|-------------------------------------------------------------------------------------------------------------------------------------------------------------------------------------------------------|---|-------------------------------------------------------------------------------------------------------------------------------------------------------------------------------------------------------------------------------------------------------------------------------------------------------------------------------------------------------------------------------------------------------------------------------------------------------------------------------------------------------------------------------------------------------------------------------------------------------------------------------------------|
| 02 | Name of the project                                                                                                                                                                                   | : | Vadnagar Limestone Mining Project (S.No 44                                                                                                                                                                                                                                                                                                                                                                                                                                                                                                                                                                                                |
|    | realize of the project                                                                                                                                                                                |   | Lease)                                                                                                                                                                                                                                                                                                                                                                                                                                                                                                                                                                                                                                    |
| 03 | Clearance letter(s) / OM no. and date                                                                                                                                                                 | : | J-11015/336/2007.1A.II (M), Dated 14.01.2009                                                                                                                                                                                                                                                                                                                                                                                                                                                                                                                                                                                              |
| 04 | Location                                                                                                                                                                                              | : | 5 ::-::5 755 6 200 7:::::::(:::7),                                                                                                                                                                                                                                                                                                                                                                                                                                                                                                                                                                                                        |
|    | a) District(s)                                                                                                                                                                                        | : | Gir Somnath                                                                                                                                                                                                                                                                                                                                                                                                                                                                                                                                                                                                                               |
|    | b) State(s)                                                                                                                                                                                           | : | Gujarat                                                                                                                                                                                                                                                                                                                                                                                                                                                                                                                                                                                                                                   |
|    | c) Latitude                                                                                                                                                                                           | : | 20° 51' 08" - 20° 52' 02"N                                                                                                                                                                                                                                                                                                                                                                                                                                                                                                                                                                                                                |
|    | d) Longitude                                                                                                                                                                                          | : | 70° 42' 08" - 70° 42' 56"E                                                                                                                                                                                                                                                                                                                                                                                                                                                                                                                                                                                                                |
| 05 | Address for correspondence                                                                                                                                                                            | : |                                                                                                                                                                                                                                                                                                                                                                                                                                                                                                                                                                                                                                           |
|    | <ul> <li>a) Address of concerned Project Chief         Engineer (with pincode &amp; telephone /             telex / fax numbers).     </li> <li>b) Address of Executive Project Engineer /</li> </ul> | : | Sh. Anupam Agrawal Manufacturing Cluster Head (W&S) Ambuja Cements Ltd. PO Ambujanagar, Taluka: Kodinar, Pin- 362715 District: Gir Somnath (Gujarat). Tel: 02795-221137/232009/237403 Fax: 02795-220328/232032 Sh. Mahendra Singh Mertia                                                                                                                                                                                                                                                                                                                                                                                                  |
|    | Manager (with pincode / fax numbers.                                                                                                                                                                  |   | Mines Manager Ambuja Cements Ltd PO Ambujanagar-362715 Taluka Kodinar, District: Gir Somnath (Gujarat). Tel: 02795-232064                                                                                                                                                                                                                                                                                                                                                                                                                                                                                                                 |
| 06 | Salient features                                                                                                                                                                                      | : | - 135 5                                                                                                                                                                                                                                                                                                                                                                                                                                                                                                                                                                                                                                   |
|    | a) of the project  b) of the environmental management plans                                                                                                                                           | : | Vadnagar Limestone Mining Lease (Survey No. 44) is located at a distance of about 4 Kms from the Cement Plants at Ambujanagar.  Mining operations does not involve drilling & blasting. Limestone excavation is being carried                                                                                                                                                                                                                                                                                                                                                                                                             |
|    |                                                                                                                                                                                                       |   | out by Surface Miner supported by ripper dozer.  Regular monitoring of Environmental parameters is being undertaken as per the norms of MoEF and IBM.  Preventive maintenance of deployed HEMM is undertaken regularly.  Dust suppression by water sprinkling on haul roads and in working area by water tanker.  Afforestation / Green belt development along haul road and lease periphery is being carried out.  Mined-out areas is being converted to pasture land, plantation and water reservoir as per approved mining plan.  Rural Development and Socio-economic activities is being undertaken in the project buffer zone area. |
| 07 | Breakup of the project area.                                                                                                                                                                          | + | Nil                                                                                                                                                                                                                                                                                                                                                                                                                                                                                                                                                                                                                                       |
|    | a) Submergence area (forest & non-forest)                                                                                                                                                             |   | Nil                                                                                                                                                                                                                                                                                                                                                                                                                                                                                                                                                                                                                                       |
|    | b) Others                                                                                                                                                                                             | : | 108.97 ha (Government Waste Land)                                                                                                                                                                                                                                                                                                                                                                                                                                                                                                                                                                                                         |